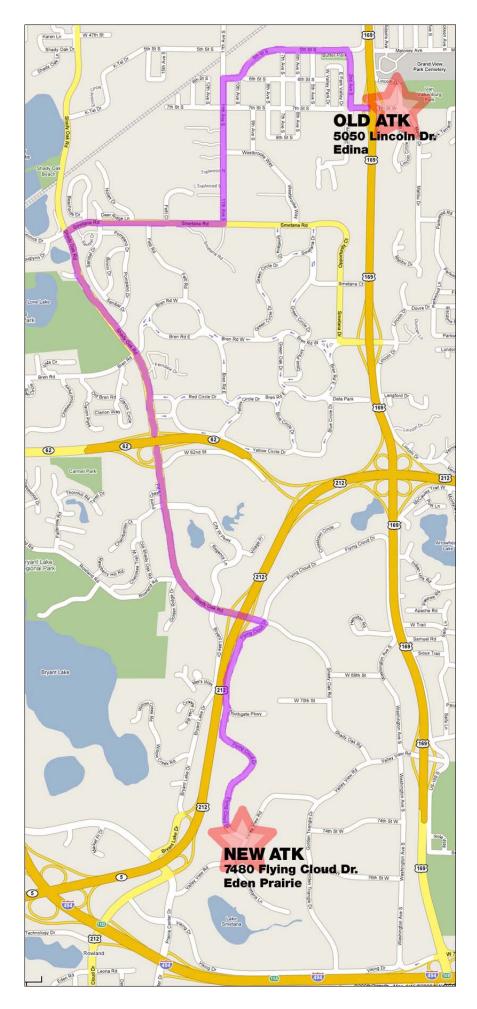

TENTATIVE ROUTE: WAMM/AlliantACTION Walk Against Weapons Saturday, May 24, 2008

Starting at old ATK 5050 Lincoln Drive in Edina:

- proceed west on 7th St (over Hwy 169)
- turn right onto 2nd Ave S (.2 mile)
- turn left on 5th St S (.5 mile)
- turn left on 11th Ave S (1.1)
  - Oasis Market (gas station1.2)
- turn right on Smetana Road (1.7)
- left on Shady Oak Rd (2.4)
- crossing Bren then under Hwy 62 Crosstown. (3.0)

SA (gas station 3.6)

Bryant Lake Park (3.9)

- cross over Hwy 212 (4.2)
- turn right on Flying Cloud Drive (4.4) small park - 1 porta potty (4.9)
- End at new ATK
- 7480 Flying Cloud Drive (5.5)

## Short Version

- leave ATK Edina
- west on 7th St
- right on 2nd Ave
- left on 5th St S
- left on 11th Ave S
- right on Smetana
- left on Shady Oak Rd
- right on Flying Cloud Drive
- arrive ATK Eden Prairie